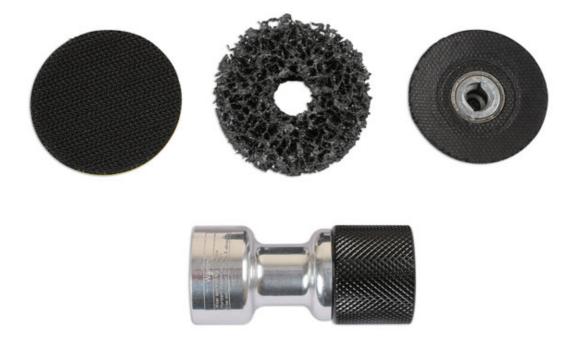

## **Additional Information**

- The impact driven brake/hub cleaning system cleans the wheel bearings flange/disc brake rotor interface and lug.
- The unique, versatile designed adaptor uses the 1/2"D impact wrench to drive the high strength material, cleaning rust and corrosion away.
- Complete with three attachments: Strip disc, disc holder and foam pad holder. Also suitable for use with Connect Products: 32140, 32095, 32096, 32097, 32098, 32103, 32104, 32105, 32112, 32113, 32114
- · Ideal for wheel hubs with studs or bolts, body panel preparation and cleaning plus cleaning and sanding wheels.
- Maximum air pressure 90psi Consumable Spares available: Strip Disc Part No 6437, Twist Lock Disc Part No 6438 and Foam Pad -Part No 6439