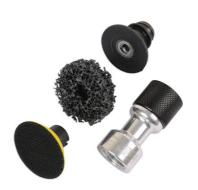

## **Additional Information**

- The impact driven brake/hub cleaning system cleans the wheel bearings flange/disc brake rotor interface and lug.
- The unique, versatile designed adaptor uses the 1/2"D impact wrench to drive the high strength material, cleaning rust and corrosion away.
- Complete with three attachments: Strip disc, disc holder and foam pad holder. Also suitable for use with Connect Products: 32140, 32095, 32096, 32097, 32098, 32103, 32104, 32105, 32112, 32113, 32114
- · Ideal for wheel hubs with studs or bolts, body panel preparation and cleaning plus cleaning and sanding wheels.
- Maximum air pressure 90psi Consumable Spares available: Strip Disc Part No 6437, Twist Lock Disc Part No 6438 and Foam Pad -Part No 6439