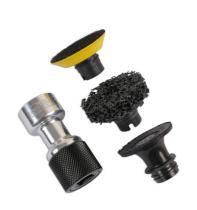

## **Additional Information**

- The impact driven brake/hub cleaning system cleans the wheel bearings flange/disc brake rotor interface and lug.
- The unique, versatile designed adaptor uses the 1/2"D impact wrench to drive the high strength material, cleaning rust and corrosion away.
- Complete with three attachments: Strip disc, disc holder and foam pad holder. Also suitable for use with Connect Products: 32140, 32095, 32096, 32097, 32098, 32103, 32104, 32105, 32112, 32113, 32114
- · Ideal for wheel hubs with studs or bolts, body panel preparation and cleaning plus cleaning and sanding wheels.
- Maximum air pressure 90psi Consumable Spares available: Strip Disc Part No 6437, Twist Lock Disc Part No 6438 and Foam Pad -Part No 6439